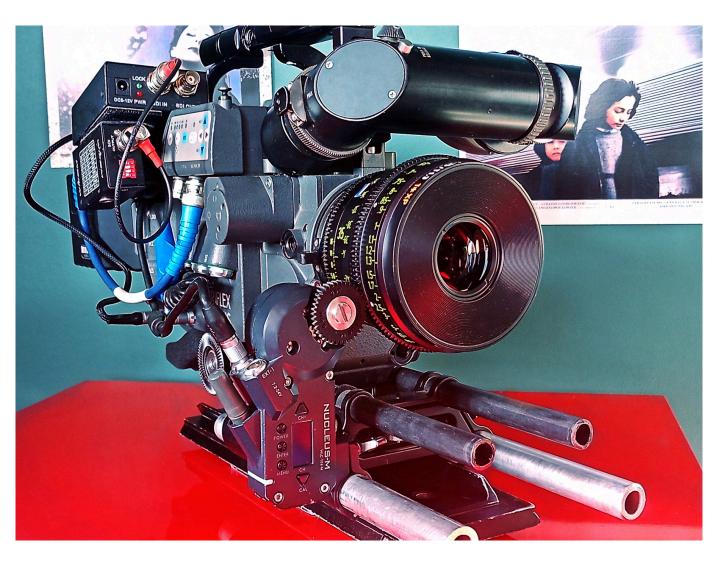

# CAMERA ARRI 416

The ideal partner for any filmmaker looking to create their art independent cinema. We purchased the camera in 2014 from **Cinelab Moscow in excellent** condition and have used it exclusively on our projects since then. We have used it on shoots in winter 2018-2019, 2021-2022, 2022-2023 and 2023-2024. The set comes with two cassettes of 120 metres of film each, and we can quickly purchase one more if needed. The camera and cassettes are stored in a shatterproof, non-combustible Arri case. The camera comes with a variety of parts, including a viewfinder extension, pads for attaching external devices, a handle and shoulder rest, and more.

Until 2022, the camera was serviced in Russia by an Arri-certified technician. Now, in France, all the necessary work on checking, cleaning and alignment is carried out by an officially authorised Arri master in Chartres, who has been the technical director of Fuji for twenty years. Two OBB-2 batteries for the camera are also included. If required, additional batteries can be purchased and added to the kit. The camera comes with an official Arri power supply, allowing it to be powered from the mains.

# FOLLOW-FOCUS:

1 RADIO-FOCUS TILTA NUCLEOUS M 1 MANUAL FOLLOW-FOCUS CHROSZIEL