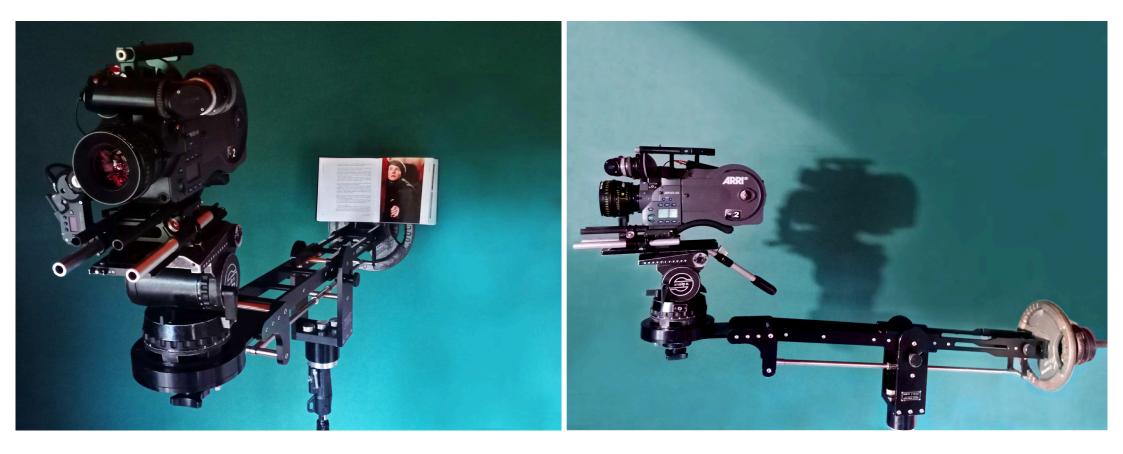

# CAMERA ARRI 416

The ideal partner for any filmmaker looking to create their art independent cinema. We purchased the camera in 2014 from **Cinelab Moscow in excellent** condition and have used it exclusively on our projects since then. We have used it on shoots in winter 2018-2019, 2021-2022, 2022-2023 and 2023-2024. The set comes with two cassettes of 120 metres of film each, and we can quickly purchase one more if needed. The camera and cassettes are stored in a shatterproof, non-combustible Arri case. The camera comes with a variety of parts, including a viewfinder extension, pads for attaching external devices, a handle and shoulder rest, and more.

# TRIPOD

This tripod has a fascinating history. It was purchased in 2017 in Sweden from Jens Fisher, son of the legendary Gunnar Fischer, the cameraman who worked with Ingmar Bergman on 12 of his early films. The tripod was used in his father's last few projects and was inherited by his son, also a famous cameraman.

This tripod is super reliable and provides smooth panning and fine counterbalance adjustments. The carbon fibre legs guarantee reasonable weight.

#### CAMERA:

1 CAMERA ARRIFLEX 416 PLUS 2 SHOULDER FILM MAGAZINES 120/400 2 BATTERY OBB-2 1 BATTERY CHARGER FOR OBB-2 1 POWER SUPPLY FOR ARRIFLEX 416 1 LONG EYEPIECE EXTENSION 1 SHOULD ER PAD 1 CAMERA HANDGRIP RIGHT 1 STEADICAM PLATE 1 CASE FOR ARRIFLEX 416 ALL PLATES AND SUPPORTS

# TRIPOD:

1 SACHTLER STUDIO II 7+7 HEAD 150MM 1 CASE FOR HEAD 1 SACHTLER TRIPOD 1 CASE FOR TRIPOD