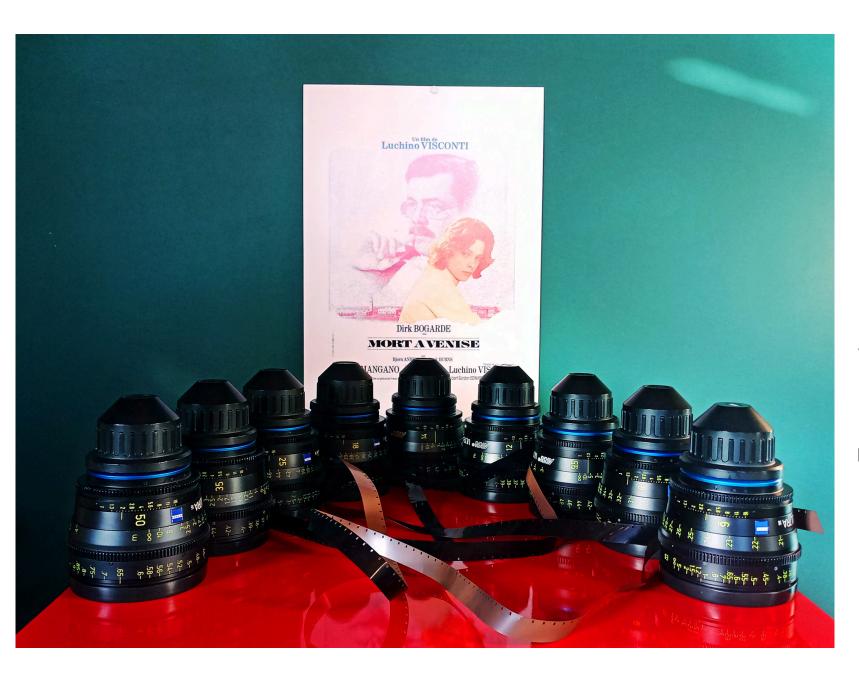

### LENSES

We have 9 Arri Zeiss Ultra16 lenses, the best optics for Super 16. These were bought in 2014 together with the camera from the Moscow-based company Cinelab. Several famous films were shot in Russia with these lenses, for example, "The State Counsellor" based on Boris Akunin's novel. The optics have been serviced in Russia and by Arri-certified specialists (cleaning and alignment).

The lenses are in perfect condition, without scratches or defects. They create a soft image pattern, supporting a true filmlike picture, very light sensitive (T1.3), which plays a crucial role in low-light scenes. The focus rings have a smooth running. Changing lenses is quick and easy. They are stored in two shatterproof and fireproof Arri cases.

# LENSES:

9 LENSES ARRI ZEISS ULTRA 16 T1,3 — 6MM, 8MM, 9,5MM, 12MM, 14MM, 18MM, 25MM, 35MM, 50MM 2 CASES FOR LENSES