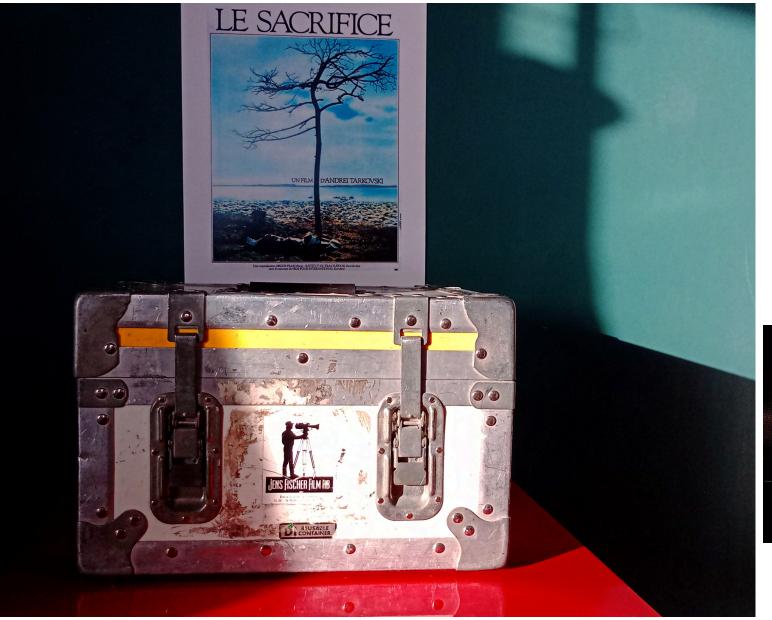

# TRIPOD

This tripod has a fascinating history. It was purchased in 2017 in Sweden from Jens Fisher, son of the legendary Gunnar Fischer, the cameraman who worked with Ingmar Bergman on 12 of his early films. The tripod was used in his father's last few projects and was inherited by his son, also a famous cameraman.

This tripod is super reliable and provides smooth panning and fine counterbalance adjustments. The carbon fibre legs guarantee reasonable weight.