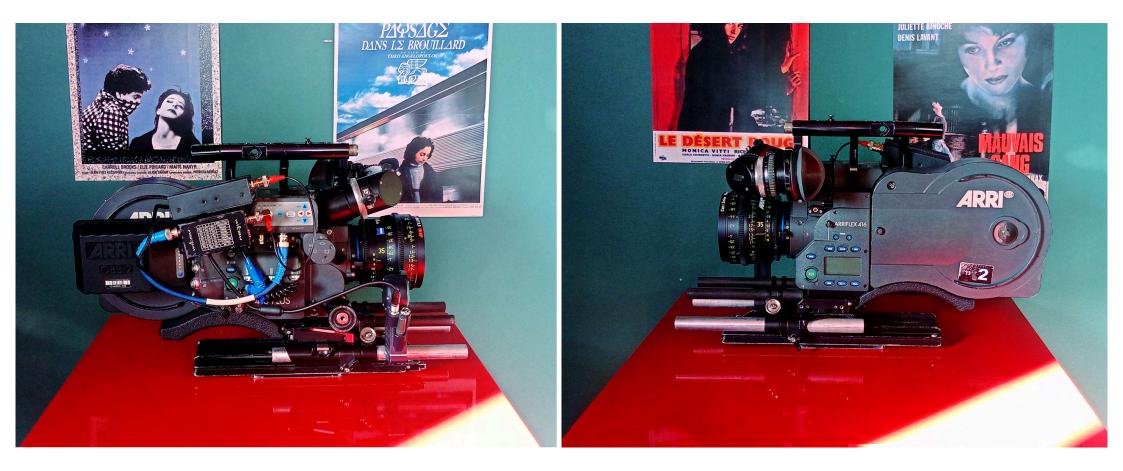

# CAMERA ARRI 416

The ideal partner for any filmmaker looking to create their art independent cinema. We purchased the camera in 2014 from **Cinelab Moscow in excellent** condition and have used it exclusively on our projects since then. We have used it on shoots in winter 2018-2019, 2021-2022, 2022-2023 and 2023-2024. The set comes with two cassettes of 120 metres of film each, and we can quickly purchase one more if needed. The camera and cassettes are stored in a shatterproof, non-combustible Arri case. The camera comes with a variety of parts, including a viewfinder extension, pads for attaching external devices, a handle and shoulder rest, and more.

Until 2022, the camera was serviced in Russia by an Arri-certified technician. Now, in France, all the necessary work on checking, cleaning and alignment is carried out by an officially authorised Arri master in Chartres, who has been the technical director of Fuji for twenty years. Two OBB-2 batteries for the camera are also included. If required, additional batteries can be purchased and added to the kit. The camera comes with an official Arri power supply, allowing it to be powered from the mains.

#### CAMERA:

1 CAMERA ARRIFLEX 416 PLUS 2 SHOULDER FILM MAGAZINES 120/400 2 BATTERY OBB-2 1 BATTERY CHARGER FOR OBB-2 1 POWER SUPPLY FOR ARRIFLEX 416 1 LONG EYEPIECE EXTENSION 1 SHOULD ER PAD 1 CAMERA HANDGRIP RIGHT 1 STEADICAM PLATE 1 CASE FOR ARRIFLEX 416 ALL PLATES AND SUPPORTS