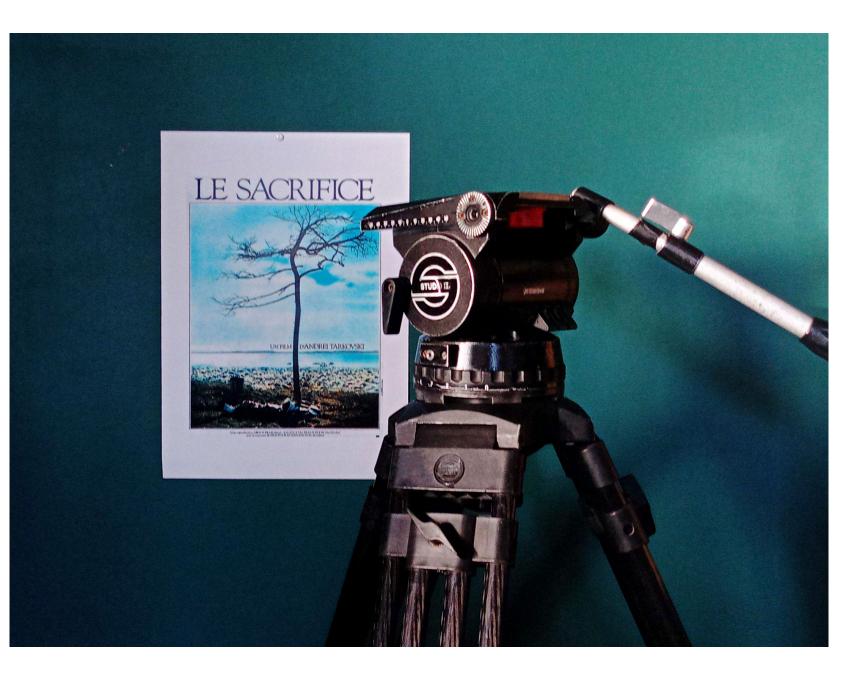

# TRIPOD

This tripod has a fascinating history. It was purchased in 2017 in Sweden from Jens Fisher, son of the legendary Gunnar Fischer, the cameraman who worked with Ingmar Bergman on 12 of his early films. The tripod was used in his father's last few projects and was inherited by his son, also a famous cameraman.

This tripod is super reliable and provides smooth panning and fine counterbalance adjustments. The carbon fibre legs guarantee reasonable weight.

# TRIPOD:

1 SACHTLER STUDIO II 7+7 HEAD 150MM 1 CASE FOR HEAD 1 SACHTLER TRIPOD 1 CASE FOR TRIPOD