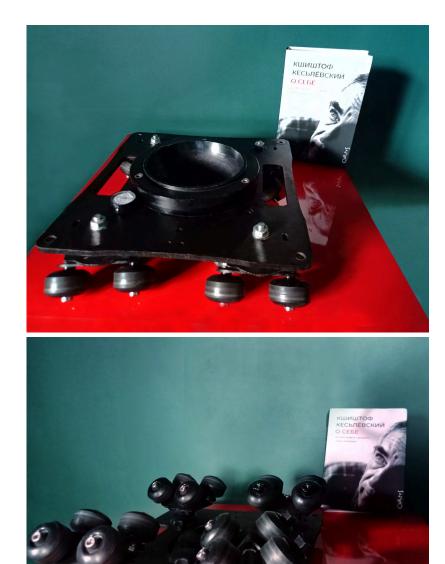

# SLIDER-DOLLY AND MINI-JIB

This kit is fully compatible with our set of filming equipment. It has been successfully used for passing on 2, 4 and 6 meter rails and as a platform for filming from a car. The kit includes elements to raise the bowl level above the base of the slider-dolly and mounts to get the reverse point (mounting the camera upside down under the rails).

The mini-jib is the ideal solution for moving in confined spaces. Its lightweight design and precise movement allow you to capture unique "sliding" close-ups, making it an indispensable addition to your filming kit.

#### SLIDER-DOLLY:

1 CINEBOX PRO SLIDER-DOLLY FOR HEAVY CAMERAS WITH BOWL 150MM RAIL SUPPORTS, EXTENSIONS, AUTOGRIP MOUNTS

#### MINI-JIB:

1 CINEBOX MINI-JIB PRO FOR HEAVY CAMERAS WITH BOWL 150MM (COMPATIBLE WITH SLIDER-DOLLY)