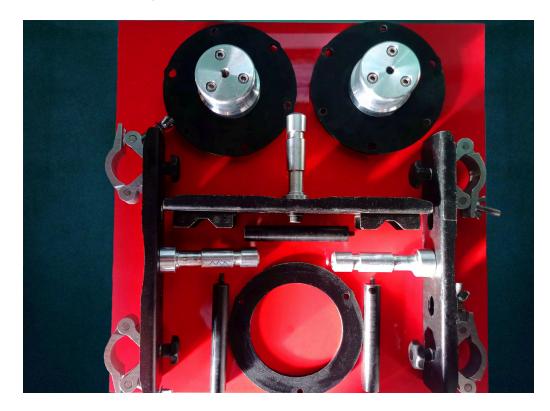

# SLIDER-DOLLY AND MINI-JIB

This kit is fully compatible with our set of filming equipment. It has been successfully used for passing on 2, 4 and 6 meter rails and as a platform for filming from a car. The kit includes elements to raise the bowl level above the base of the slider-dolly and mounts to get the reverse point (mounting the camera upside down under the rails).

The mini-jib is the ideal solution for moving in confined spaces. Its lightweight design and precise movement allow you to capture unique "sliding" close-ups, making it an indispensable addition to your filming kit.

#### SLIDER-DOLLY:

1 CINEBOX PRO SLIDER-DOLLY FOR HEAVY CAMERAS WITH BOWL 150MM RAIL SUPPORTS, EXTENSIONS, AUTOGRIP MOUNTS

#### MINI-JIB:

1 CINEBOX MINI-JIB PRO FOR HEAVY CAMERAS WITH BOWL 150MM (COMPATIBLE WITH SLIDER-DOLLY)